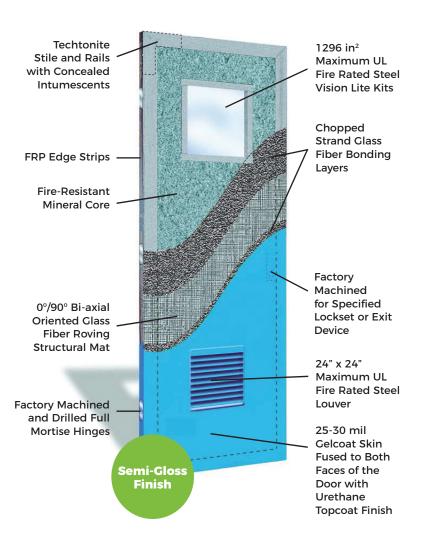

## **GELCOAT**

The skins for the door begin with the application of an "in-mold" 25-30 mil gel coat. A connective tissue is formed with a chopped strand glass fiber mat, followed by a muscular bi-axial glass fiber structural reinforcement layer that further strengthens the door skins.

The composite skins are simultaneously fused onto both faces and all edges of the door under pressure until cured - forming a bond that fully integrates all components. This is a highly advanced method of assembly using press-mold technology. Each door is factory finished with a specially formulated multicomponent polyurethane industrial chemical coating for the semi-gloss color topcoat.

### STILE AND RAIL CONSTRUCTION

The stile and rail construction starts with a fireresistant mineral core surrounded by techtonite stile and rails and FRP edge strips for added hardware reinforcement and sealing of core.

# 25-30 mil gelcoat skin fused to both faces of the door with urethane topcoat finish, fire-resistant mineral core, 1296 in² Maximum UL Fire Rated Steel Vision Lite Kit, 24" x 24" Maximum UL Fire Rated Steel Louver Options: Pultruded frames with jamb depths from 4" to 13-1/2" (butt or wrap applications), ratings up to 90 minutes with various lite kit and louver options