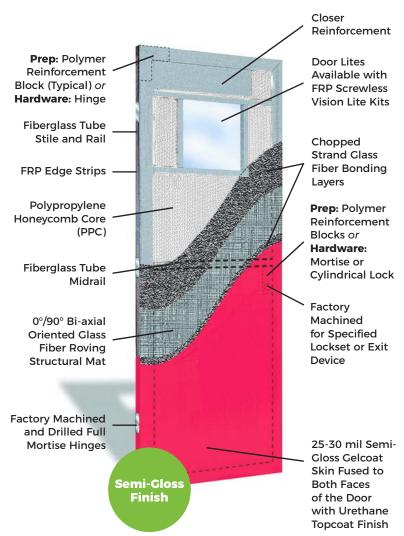

#### **Fiberglass Door Panels:**

- Chem-Pruf P-Series construction includes a 25-30 mil gelcoat with semi-gloss urethane topcoat finish, fiberglass tube, stile, and rail, polypropylene (PPC) honeycomb core, fiberglass tube midrail, a muscular bi-axial glass fiber structural reinforcement, and non-hygroscopic polymer blocking hardware reinforcements for hardware prep or full hardware based on PDF selections.
- Color options: polar white, mist gray, primer for field paint
- FRP or Stainless Steel lite kit (variety of sizes) with 1/4" MR-10 Lexan, visible sizes available: 5"x26", 11"x11", 22"x28" (FRP only) and 23"x29" (SS only).